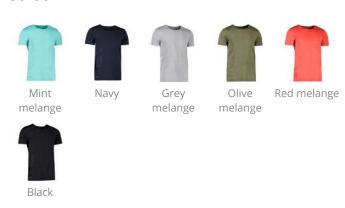

# Man seamless s/s T-shirt

Royal blue melange

NB: The product sheet only applies to the chosen colour

### Colour