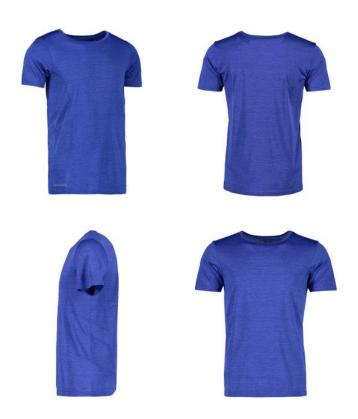

# Man seamless s/s T-shirt

Royal blue melange

NB: The product sheet only applies to the chosen colour

### **Description**

Performance T-shirt for active everyday wear or sport. The T-shirt has a seamless design that ensures a snug and comfortable fit. The material is lightweight, soft and permanently moisture transmitting, quick-drying and anti-bacterial. Specially knitted ventilation areas provide optimum breathability. Tight fitting model.